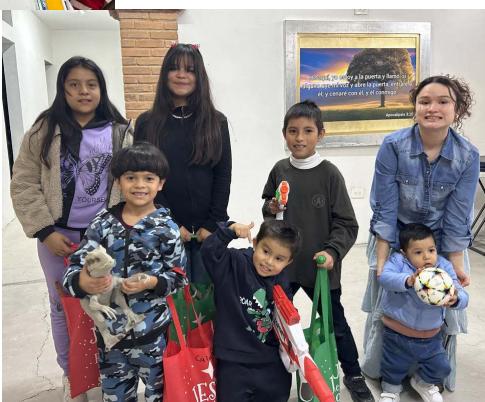

We have one of the men in the congregation stepped up to teach the adult Sunday school class, while I teach a class for the children with one teen attending. We have a bible lesson and to finish the time we have a English lesson and they enjoy the time. My wife Mari teaches the children's church class during the preaching time.