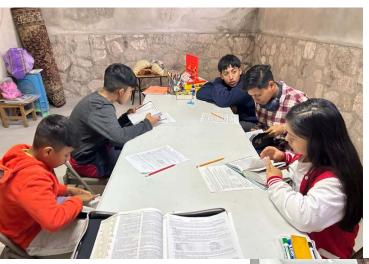

## **Bible Club**

We thank God for the time to go out soul-winning where we have seen seven souls saved and two more souls saved in the church. Pray with us for the new converts to learn more of God's word.

Continue to pray for the Bible club in a small community called el Rancho Viejo (the Old Ranch) were a group of mothers and children attend to hear the bible stories on Thursdays at 4pm.